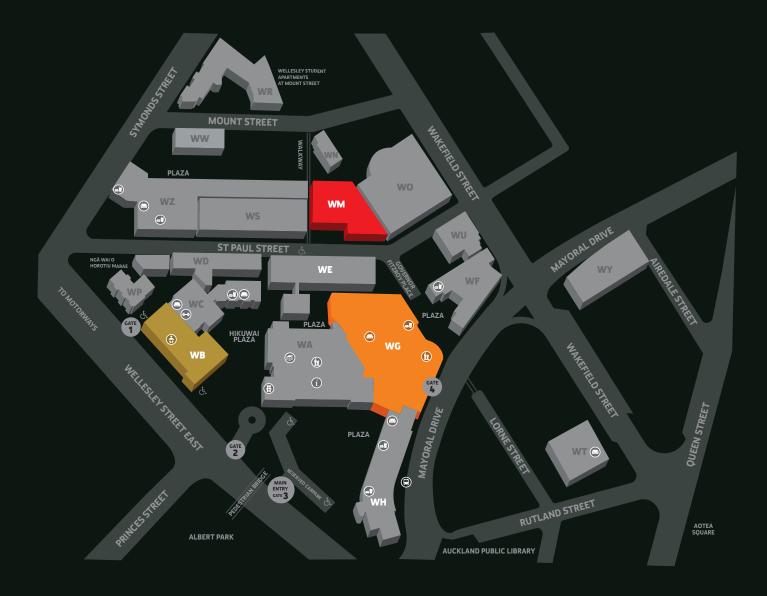

## MATARIKI POSTGRADUATE EXHIBITION MAP

#### **ST PAUL ST GALLERY 1 WM106**

- Xavier Ellah
- Tori Mok
- Zeenia Irani
- James Waters
- Sida (Doris) Chen
- Holly Grover
- Ellen (Ellie) Crowe
- Charles Walker (Galleries 1 and 3)

#### ST PAUL ST GALLERY 2 **WM101**

- Michelle Mayn
- Ellen Ransfield
- Frank Liu
- Quishile Charan

#### TEST SPACE - WM201

Shawn Wimalaratne

#### WG210 - BLACK BOX LIVE **PERFORMANCE**

Erena Donnelly

### ST PAUL ST GALLERY 3

#### **WB239**

- Mallory Allen
- John Salamini
- Mikaela Russell
- Abdlwahab (Abdul) Alkandary
- |iashu Li
- Yaxiao (Irene) Li
- Charles Walker (Galleries 1 and 3)